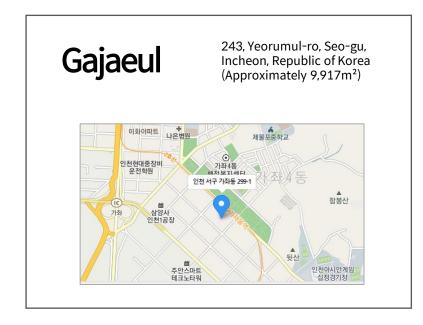

- Incheon Gajaeul Center (Approximately 9,917m²)
- Incheon Songlim Center (Approximately 38,677m²)
- Japan Tokyo Center (Approximately 264m²)

#### **Fulfillment Centers**

Songlim Center

Address

Headquarters: New Tech, Hwanggeum 1-ro 80beon-gil, Yangchon-eup, Gimpo-si, Gyeonggi-do, Republic of Korea Incheon Gajaeul Center (Formerly Incheon 1 Center): 243, Yeorumul-ro, Seo-gu, Incheon, Republic of Korea Incheon Songlim Center (Formerly Incheon 2 Center): 151, Bongsu-daero, Seo-gu, Incheon, Republic of Korea Japan Tokyo Center: Floor 5, X Frontier West, 3-2-9, Shinsuna, Koto-ku, Tokyo, Japan 136-0075